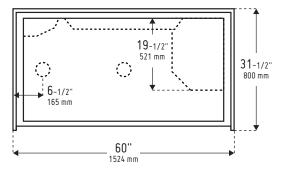

This unit is available as an End Drain or Centre Drain configuration.

Both configurations are shown in the above drawing - Please specifiy

Drain (LD/RD/CD) and seat configurations (LS/RS/NS) when ordering.