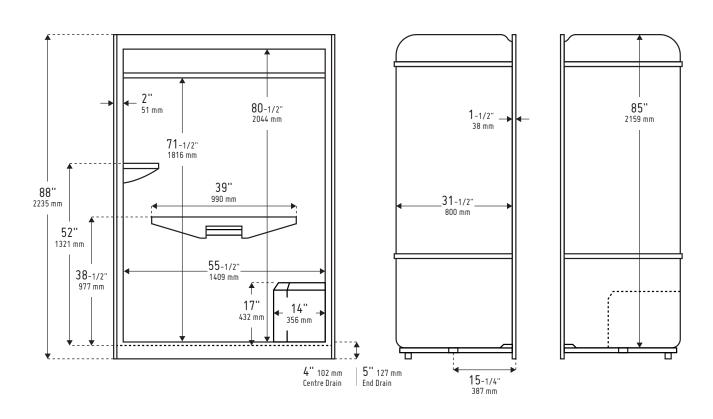

This unit is available as an End Drain or Centre Drain configuration.

Both configurations are shown in the above drawing - Please specifiy

Drain (LD/RD/CD) and seat configurations (LS/RS/NS) when ordering.

One piece dimensions shown. For two and three piece shower and tubshower bathware units allow an extra 1-1/2" to the depth of the unit for the joint assembly.

1-1/2" 38 mm

A: 24-1/4" 616 mm B: 52-1/2" 1334 mm

C:11-1/4" 286 mm

 $\label{lem:compliance} \mbox{Compliance Certifications meet or exceed the following specifications:}$ 

- CAN/ULC S102.2 M88 Flame Spread FRP laminate rating
- B45.5-11/IAPMO Z124-2011