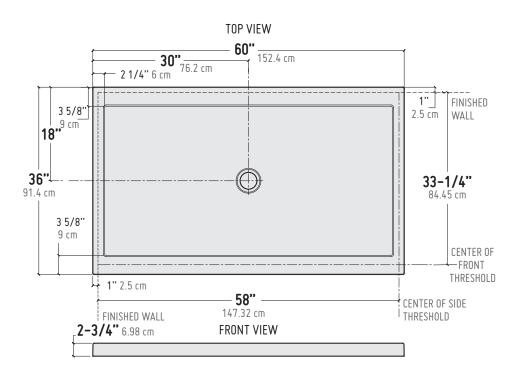

| <b>⇔</b> LONGEVITY    |                          |         |  |
|-----------------------|--------------------------|---------|--|
| Department<br>ACRYLIC | Reference / Job Location |         |  |
| Name<br>B-REC3660/CD  |                          |         |  |
| Drawing by IAN MCLEAN | Scale<br>NTS             | DWG No. |  |
| Date                  | Revision                 |         |  |