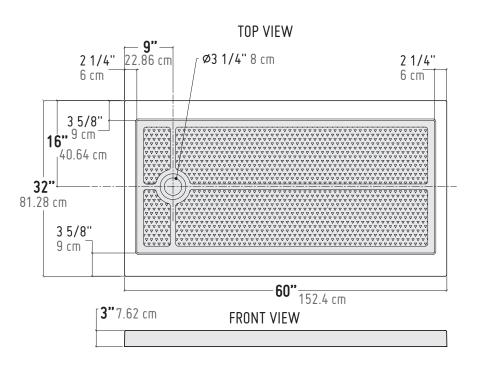

| <b>△ LONGEVITY</b>    |                          |         |
|-----------------------|--------------------------|---------|
| Department<br>ACRYLIC | Reference / Job Location |         |
| Name<br>B-REC3260/ED  |                          |         |
| Drawing by IAN MCLEAN | Scale<br>NTS             | DWG No. |
| Date                  | Revision                 |         |